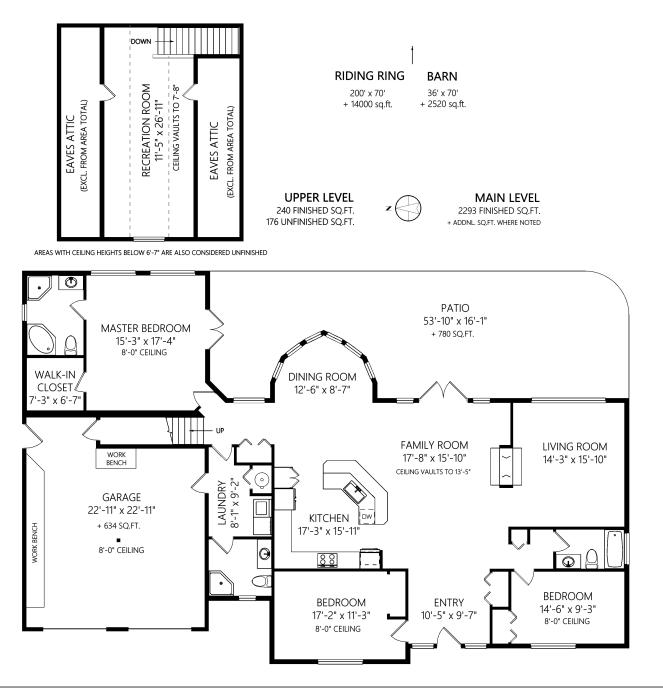

## 10315 Wilson Rd

Shown length and width dimensions are approximate. Area sq.ft. is representative of the on-site measurements. (1" accuracy)

standardres.ca

Figures, Calculations, and Representations are for indicative and promotional purpose only. VI Standard Real Estate Services Inc. will not be liable for any damages of any kind arising from the mis-use of this information.

|             | Fin. Sq.Ft. | UnFin. Sq.Ft. | Total Sq.Ft. |
|-------------|-------------|---------------|--------------|
| Garage      | 0           | 634           | 634          |
| Main Level  | 2293        | 0             | 2293         |
| Upper Level | 240         | 176           | 416          |
| Tota        | I 2533      | 810           | 3343         |